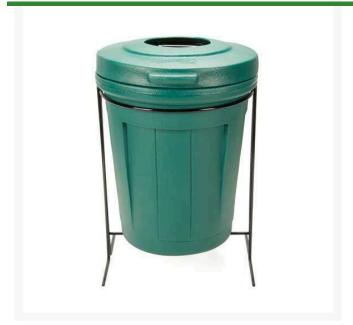

## Club Washer - Green RP3900FG

## **Details**

Durable molded polyethylene club washer cleans woods, irons and grips. Large bi-level brushes gently scrub even oversize woods without splash or splatter. Perfect for driving range, Par 3 and bag storage areas. Heavy-duty powder coated wire stand supports club washer off turf to protect grass. Hinged lid with 6" round center opening. Portable. Water capacity 9 gallons. Hunter Green. Please note: Due to excessive air freight charges, this item will be shipped ground freight.