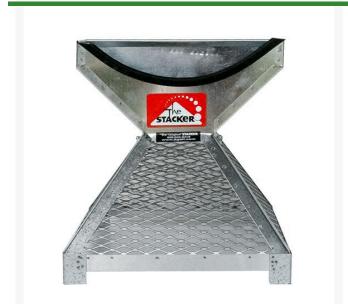

## **Pyramid Ball Stacker - 285 Balls** RP40250

## **Details**

Load and display balls in a perfect pyramid shape with no lifting or turning of a ball-filled tray. Simply pour balls into the stacker, lift off and move on. Stackers constructed of galvanized welded steel with stainless steel mesh for long life. Metal trays are galvanized steel welded fabrication for long life. ABS plastic trays are lightweight, strong and weatherproof. Trays sold separately.