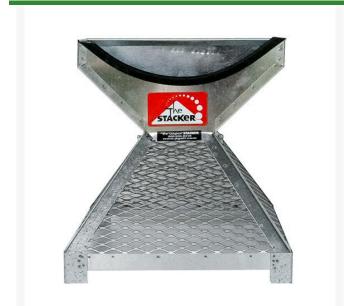

## **Details**

Load and display balls in a perfect pyramid shape with no lifting or turning of a ball-filled tray. Simply pour balls into the stacker, lift off and move on. Stackers constructed of galvanized welded steel with stainless steel mesh for long life. Metal trays are galvanized steel welded fabrication for long life. ABS plastic trays are lightweight, strong and weatherproof. Trays sold separately.