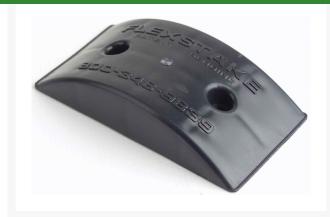

## **Details**

These miniature "speed bumps" are an economical way of controlling carts from cutting corners and wearing bald spots in the turf. Install on hard surfaces at the edge of the cart paths, use in rows for speed control for carts or cars or as a direction indicator on hard surfaces. Easily installed with screws, butyl pads or epoxy (not included). Impact resistant, UV stabilized. 3" W x 6" L x 1 1/8" H. Black.