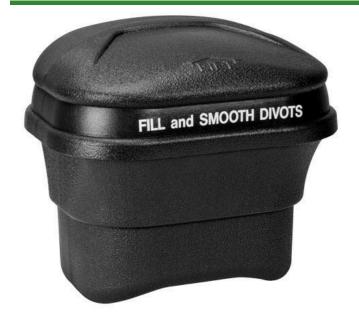

## **Divot Container - Black** RP425-00

## Details

Divot Fill Containers conveniently dispense fill mix so players can repair their damage, because they care about course conditions as much as you do. Utility Containers may dispense score cards, pencils, or ice melting compound. Designed to complement their surroundings, they are made of moistureresistant, maintenance-free recycled plastic that's durable enough to withstand daily use and abuse. May be wall or pole mounted or set in a moveable stand. Decal set and divot fill scoop included. 16" H x 12" W x 10" D. Stainless steel screw assembly. Please note: Due to excessive air freight charges, this item will be shipped ground freight.