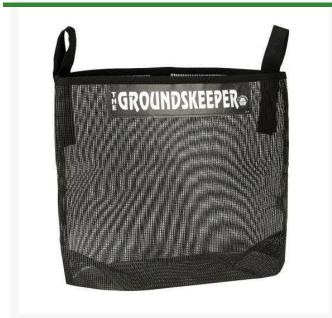

## **Details**

The Groundskeeper Bag attaches to the handlebars of mid-sized walk-behind mowers or below the seat on most Zero Turn riding mowers to store tools, supplies or landscape debris. The 16" bag width with pleated bottom provides plenty of storage space without interfering with the operator. Wraparound loop fasteners secure the straps to the machine. Closure fasteners keep bag shut. Durable weather-resistant mesh material. 16" W x 14" L. Black.

- Convenient storage for hand tools, supplies and more
- Pleated bottom
- Durable, weather-resistant mesh
- 16" W x 14"L
- Black