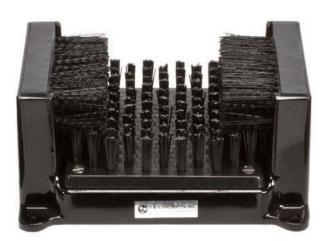

## **Shoe and Spike Cleaner - Stiff Brush** RP549

### Details

R&R Shoe and Spike Cleaners remove dirt and debris from shoes and spikes. This brush style lets you conveniently clean both the side and bottom of your shoes or boots. Bolt it down on the floor for easy access. Less aggressive Medium brushes are also available for "Spikeless" shoes. Constructed from durable cast aluminum with replaceable highimpact resistant plastic brushes.