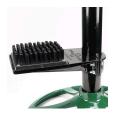

## **Pole Mount Spike Cleaner - Stiff Brush RP552**

Х

#### Details

R&R Shoe and Spike Cleaners remove dirt and debris from shoes and spikes. This brush style lets you easily clean the bottom of your shoes and boots. The Pole Mount design lets you attach the cleaner to a post. Less aggressive brushes are also available for "Spikeless" shoes. Constructed from durable cast aluminum with replaceable highimpact resistant plastic brushes.