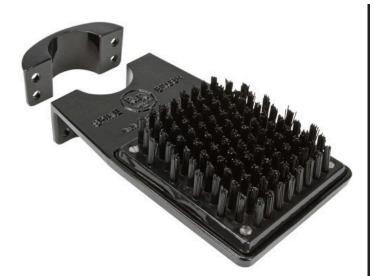

## **Pole Mount Spike Cleaner - Stiff Brush RP552**

Х

#### Details

R&R Shoe and Spike Cleaners remove dirt and debris from shoes and spikes. This brush style lets you easily clean the bottom of your shoes and boots. The Pole Mount design lets you attach the cleaner to a post. Less aggressive brushes are also available for "Spikeless" shoes. Constructed from durable cast aluminum with replaceable highimpact resistant plastic brushes.

#### **Replacement Parts**

| RP3018-1 | Bolt - Hex HD 5/16-18 x  |
|----------|--------------------------|
|          | 1-1/4                    |
| RP3018-2 | Nut - 5/16-18 Zinc       |
| RP550-1  | Screw - 10-24 x 7/8 Flsl |
|          | SS                       |
| RP552-B  | Base - Pipe Mount        |
|          | Cleaner                  |
| RP552-C  | Clamp - Post Mount       |
| RP554    | Stiff Bottom Brush -     |
|          | Shoe Cleaner             |
|          |                          |