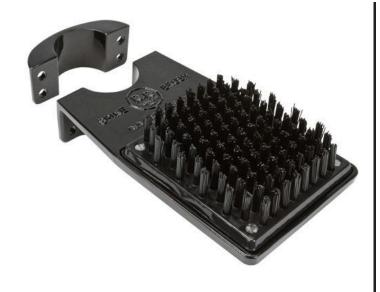

## **Pole Mount Spike Cleaner - Medium Brush**

## **Details**

R&R Shoe and Spike Cleaners remove dirt and debris from shoes and spikes. This brush style lets you easily clean the bottom of your shoes and boots. The Pole Mount design lets you attach the cleaner to a post. More aggressive brushes are also available for "Spike" shoes. Constructed from durable cast aluminum with replaceable high-impact resistant plastic brushes.