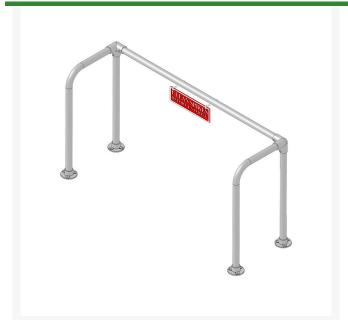

## **Double Hand Rail** RP558

## **Details**

Hand rails safely allow golfers to clean shoes with less chance of slipping and falling. Durable aluminum tubing and cast fittings are black powder coated for long life. "Please Clean Shoe Spikes" Sign Included with all Rail Kits.