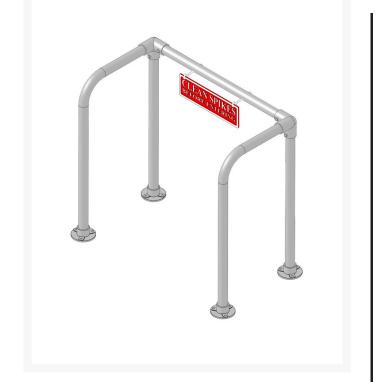

## Single Hand Rail RP559

#### Details

Hand rails safely allow golfers to clean shoes with less chance of slipping and falling. Durable aluminum tubing and cast fittings are black powder coated for long life. "Please Clean Shoe Spikes" Sign Included with all Rail Kits.