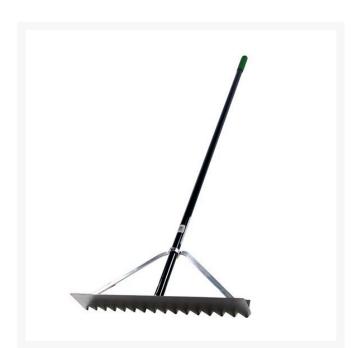

## Proturf Lute Rake, 36" RP56935

## Details

This especially designed lightweight lute rake is engineered with an aluminum head with serrated teeth ideal for spreading gravel or grading soil. Designed with a solid aluminum plug in the head-tohandle conversion, unlike the plastic or wooden heads used in other brands. Constructed with wraparound bracing head design and 66" powder-coated aluminum handle.

- Lightweight lute rake ideal for spreading gravel or grading soil
- Aluminum head with serrated teeth
- Solid aluminum plug in head-to-handle conversion

## Specifications

Manufacturer Handle Length Handle Material Rake Head Width Kenyon Tools 66 in Aluminum 36 in