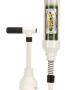

## The Spot Micro Ball Mark Dresser RP725

## Details

Make ball marks virtually disappear. The SPOT is designed to help level irregularities on greens for a smoother, faster-playing surface roll. This lightweight, operator-friendly tool uses a simple point and push motion to dispense fill material. A short, quick motion releases a small amount of fill; a long slow motion delivers a larger amount. Dispense any dry material such as sand/seed mix, sand/fertilizer mix, ant bait or coarse salt for weed control.

- Smoothes irregularities in greens for a faster roll
- Dispenses dry material quickly and easily
- Lightweight
- Easy to use