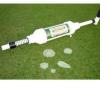

## Details

Make ball marks virtually disappear. The SPOT is designed to help level irregularities on greens for a smoother, faster-playing surface roll. This lightweight, operator-friendly tool uses a simple point and push motion to dispense fill material. A short, quick motion releases a small amount of fill; a long slow motion delivers a larger amount. Dispense any dry material such as sand/seed mix, sand/fertilizer mix, ant bait or coarse salt for weed control.

- Smoothes irregularities in greens for a faster roll
- Dispenses dry material quickly and easily
- Lightweight
- Easy to use