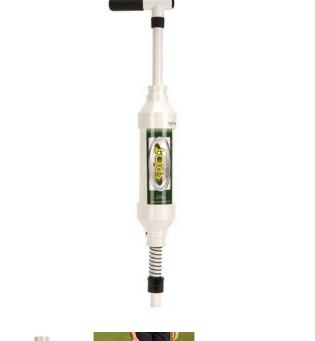

## The Spot Micro Ball Mark Dresser RP725

## Details

Make ball marks virtually disappear. The SPOT is designed to help level irregularities on greens for a smoother, faster-playing surface roll. This lightweight, operator-friendly tool uses a simple point and push motion to dispense fill material. A short, quick motion releases a small amount of fill; a long slow motion delivers a larger amount. Dispense any dry material such as sand/seed mix, sand/fertilizer mix, ant bait or coarse salt for weed control.

- Smoothes irregularities in greens for a faster roll
- Dispenses dry material quickly and easily
- Lightweight
- Easy to use