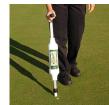

## Details

Make ball marks virtually disappear. The SPOT is designed to help level irregularities on greens for a smoother, faster-playing surface roll. This lightweight, operator-friendly tool uses a simple point and push motion to dispense fill material. A short, quick motion releases a small amount of fill; a long slow motion delivers a larger amount. Dispense any dry material such as sand/seed mix, sand/fertilizer mix, ant bait or coarse salt for weed control.

- Smoothes irregularities in greens for a faster roll
- Dispenses dry material quickly and easily
- Lightweight
- Easy to use