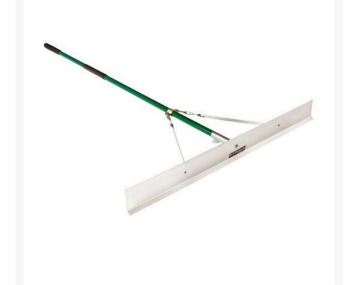

## Blade Rake - 40" (1M) RP7301

## Details

Its single, lightweight aluminum blade levels surfaces or collects core or sand for redistribution. Blade releases and turns round so rake can be pushed or pulled with ease. Removable 72 in. fiberglass handle included. 40" aluminum blade.

- Lightweight aluminum blade reverses for dual action
- Levels surfaces
- Collects core or sand
- Push or pull with ease
- 72 in. removable fiberglass handle
- 40 in. head

## Specifications

Manufacturer Handle Material Head Material Tool Head Width R&R Products Fiberglass Aluminum 40 in