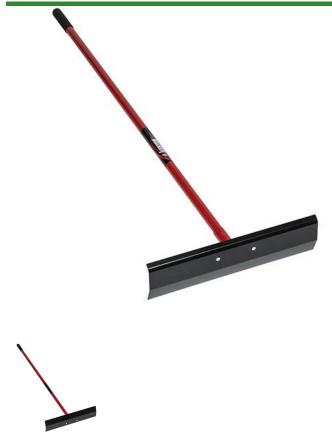

## Kenyon Steel Backfill Rake 20in

RP73320

## **Details**

The Steel Backfill Rake is more effective than a shovel for many landscaping, irrigation and utility jobs. A great tool for quickly backfilling trenches and moving soil and aggregate materials. The rake features a 20" steel head with a 60in double-bolted powder-coated red aluminum handle with vinyl cushion grip.

## **Specifications**

Manufacturer Kenyon Tools
Handle Length 60 in
Handle Material Aluminum
Tool Head Width 20 in

**TURF Handels GmbH** 

Am Hartboden 48 Gratkorn, 8101 +43 3124 29064-17

https://turf.rrproducts.com/