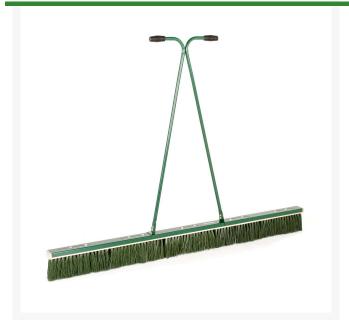

## **Dragbrush**, 6' (1.83M)

RP7400-6

## **Details**

Use on the golf course for brushing top dressings, dew and worm cast removal, grass grooming and ground clearance. Ideal for sports fields to groom infield or sweep a large payment area. Comfortable handle grips. Dragbrush available in 4' (1.2m), 5' (1.52m) and 6' (1.83m) width. Replacement brush sections and replacement heads sold separately.

- Designed for dew and worm cast removal
- Grass grooming
- Ground clearance
- Brush top dressings
- Replacement brush sections available separately