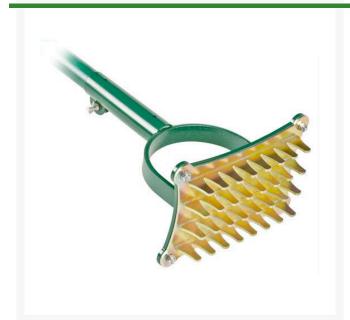

## **Static Seed Slotter** RP7423

## **Details**

Specially designed with a flat-bottomed slot that only reaches a depth of 1/2" (13mm approx), the Static Seed Slotter encourages grass seed to germinate more rapidly and allows moisture in the soil to be better absorbed, which helps develop stronger root growth. This static tool doubles as a tamper when seed slotter head is removed. Includes removable 6' fiberglass handle.

- Special flat-bottomed slot design
- Only penetrates 1/2"
- Encourages rapid germination
- Allows better moisture absorption
- Doubles as a tamper (with seed slotter head removed)
- Removable 6' fiberglass handle