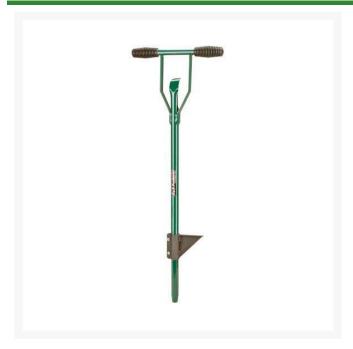

## Soil Sampler - 1" (2.5cm) w/Adjustable **Foot Applicator**

RP7425

## **Details**

Heavy-duty, steel-hardened soil profilers easily remove a clean wedge or core of soil to observe moisture content, pest presence, root structure, or chemical composition. Hardened tips for added life.

- Heavy-duty, hardened steel
- Removes clean wedge or core
- View moisture content
- Check pest presence
- Root structure
- Check chemical composition
- Tips hardened for added life
- 1" core; adjustable foot applicator included