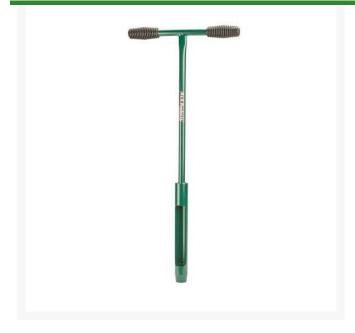

## Soil Sampler - 1.5" (3.8cm) Core RP7427

## Details

Heavy-duty, steel-hardened soil profilers easily remove a clean wedge or core of soil to observe moisture content, pest presence, root structure, or chemical composition. Hardened tips for added life.

- Heavy-duty, hardened steel
- Removes clean wedge or core
- View moisture content
- Check pest presence
- Root structure
- Check chemical composition
- Tips hardened for added life
- 1-1/2" core

## Specifications

Manufacturer Diameter Material R&R Products 1.5 in Hardened steel