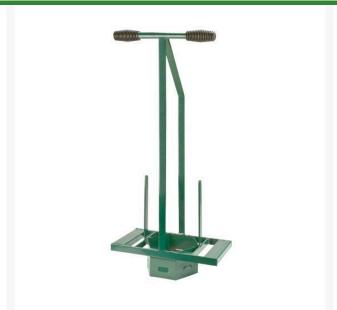

## **Hexagon Turf Repairer** RP7428

## **Details**

Cut hexagonal pieces of turf 7" (18cm) across, up to a depth of 3"-4" (8-10cm). Simply use your bodyweight to stand or step on the base to make the cuts. This is a fast, effective way of turf removal, as cut segments will stack in the tool "magazine," allowing for continuous operation and transportation from one area to another. Steel construction. Powder-coated paint finish.

- Fast, effective turf removal
- Cut turf segments stack in tool "magazine" allowing continuous operation and transport from area to area
- Steel construction
- Power-coated paint finish