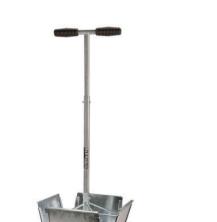

## XL Turf Repairer RP7429

## Details

Remove a 9" (23cm) square of turf and transfer to exchange hole without noticeable repair. The sides incline to the root base to give dense grass right up to the edges of each square. Due to the deep extraction taken, newly laid turf can be used without damage. Each piece is cut exactly square and fits neatly into pre-cut holes. Turf is then replaced without gaps allowing play to resume immediately.

- Remove and transfer 9" square turf
- Quick and easy repair for immediate return to play