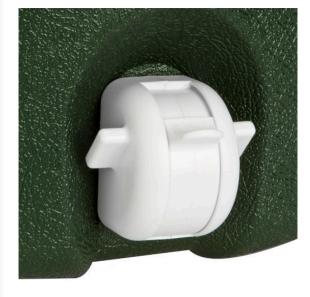

## **Details**

For security and protection from cross contamination, the Spigot Guard is an essential feature for assuring a safe and sanitary water supply. This spigot features a surrounding shroud which replaces the existing push button spigot. The Spigot Guard automatically closes when not in use, fully protecting the spigot from human hands, animals, insects, and wind-blown or sprinkler contaminants.

- Secure, sanitary spigot
- Spigot Guard automatically closes when not in use
- Spigot Wrench, available separately, assures sanitary installation