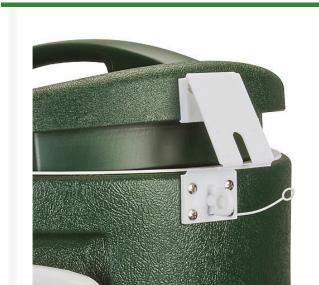

## **Details**

Lockable Lid Tether connects the lid to the cooler body assuring integrity of the water. Plastic tether holds lid at side of cooler, when open, to avoid ground contamination. Secure with padlock to prevent tampering or unwanted access after cooler is filled. Locks sold separately. Instructions included. Easy installation. This is a must for every cooler.

- Prevents tampering with cooler
- Holds lid when open to avoid ground contamination
- Locks sold separately