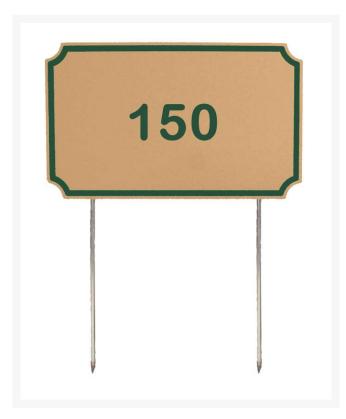

## Details

If you're looking for signs with outstanding looks, durability and value, these should be your first choice. Two-toned laminated plastic is engraved through the top layer exposing the center color. Never needs paint. Resistant to weather, harsh chemicals, impact abuse and graffiti. 9 1/2" steel spikes. "150". Tan/green. 12" X 7 5/16".

## Specifications

Manufacturer Color Dimensions R&R Products Tan / Green 12 x 7-5/16 in