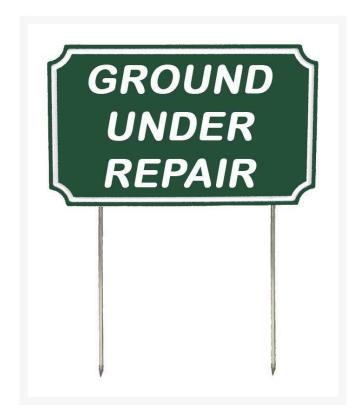

## Sign - Rect -Grd Under Repair-Gw RP91105GW

## **Details**

If you're looking for signs with outstanding looks, durability and value, these should be your first choice. Two-toned laminated plastic is engraved through the top layer exposing the center color. Never needs paint. Resistant to weather, harsh chemicals, impact abuse and graffiti. 9 1/2" steel spikes. "Ground Under Repair" Green/white. 12" X 7 5/16".

## **Specifications**

Manufacturer R&R Products
Color Green / White
Dimensions 12 x 7-5/16 in