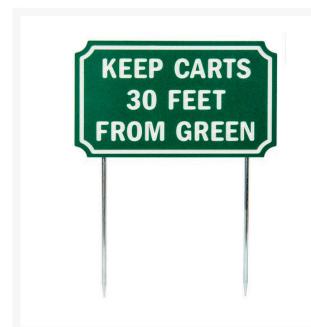

## Details

If you're looking for signs with outstanding looks, durability and value, these should be your first choice. Two-toned laminated plastic is engraved through the top layer exposing the center color. Never needs paint. Resistant to weather, harsh chemicals, impact abuse and graffiti. 9 1/2" steel spikes. "Keep Carts 30' From Green" Green/white. 12" X 7 5/16".

- Two-toned, engraved, laminated plastic
- Durable and inexpensive
- Resistant to weather, chemicals, impact abuse, and graffiti
- Steel spikes

## Specifications

Manufacturer Color Dimensions R&R Products Green / White 12 x 7-5/16 in