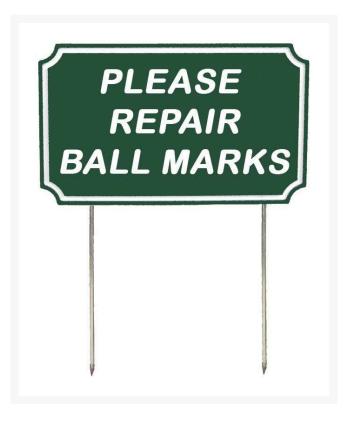

## Details

If you're looking for signs with outstanding looks, durability and value, these should be your first choice. Two-toned laminated plastic is engraved through the top layer exposing the center color. Never needs paint. Resistant to weather, harsh chemicals, impact abuse and graffiti. 9 1/2" steel spikes. "Repair Ball Marks" Green/white. 12" X 7 5/16".

## Specifications

Manufacturer Color Dimensions R&R Products Green / White 12 x 7-5/16 in