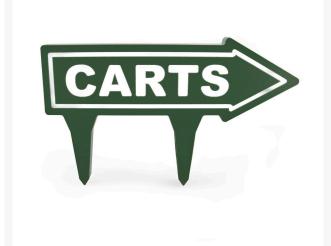

## 15" Engraved Plastic Direction Arrow -"Carts" - Green with White

RP91201GW

## Details

If you're looking for signs with outstanding looks, durability and value, these should be your first choice. Two-toned laminated plastic is engraved through the top layer exposing the center color. Numerous color combinations and messages available. Never needs paint. Resistant to weather, harsh chemicals, impact abuse and graffiti. One-side message except for double-sided "Next Tee" and "Carts" when arrow is necessary. Laminated spike. "Carts." Green/White. 15" x 4" arrow.

- Two-toned, engraved, laminated plastic sign
- Durable and inexpensive
- Resistant to weather, chemicals, impact abuse, and graffiti
- Laminated spike

## Specifications

Manufacturer Color Dimensions R&R Products Green / White 15 x 4 in