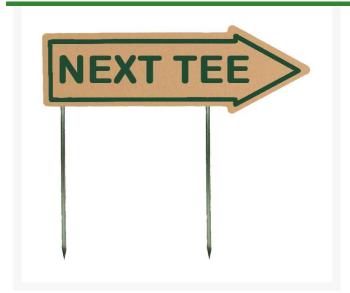

## 15" Laminate Sign - "Next Tee" Tan with Green

RP91302TG

## **Details**

If you're looking for signs with outstanding looks, durability and value, these should be your first choice. Two-toned laminated plastic is engraved through the top layer exposing the center color. Numerous color combinations and messages available. Never needs paint. Resistant to weather, harsh chemicals, impact abuse and graffiti. One-side message except for double-sided "Next Tee" and "Carts" when arrow is necessary. Steel spike or solid laminate spike design. 15" x 4" arrow.

## **Specifications**

Manufacturer R&R Products
Color Tan / Green
Dimensions 15 x 4 in