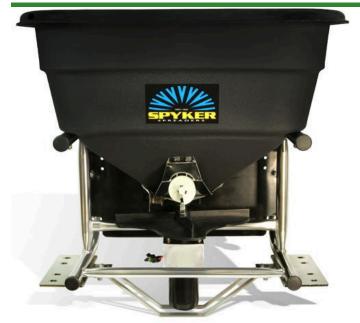

## Spyker Pro 120 lb Electric Spreader

RPS80-12010

## **Details**

This Spyker 120 lb. (54 kg) capacity electric spreader is designed for use with 4-wheel UTV, ATV and ZTR vehicles. Features a 12 volt DC motor mounted outside the hopper to allow more material capacity, variable speed control, a polypropylene hopper, and stainless steel tubing. Accu-way system spread pattern. Gate control operated by a foot pedal from the seat or optional 6 ft cable gate control available for UTV or ATV. Use with minimum vehicle dry weight of 1050 lb, minimum wheelbase of 70.9 " and minimum payload capacity of 800 lb. Includes hopper cover and screen.

Please note: Due to excessive air freight charges, this item will be shipped ground freight.

- Mount on UTV, ATV and ZTR vehicles
- Variable Speed Control
- Stainless steel tubing
- Accu-way system spread pattern
- Includes hopper cover and screen

## **Specifications**

Manufacturer Spyker Capacity 120 lb

Material Polyethylene Hopper

**TURF Handels GmbH** 

Am Hartboden 48 Gratkorn, 8101 +43 3124 29064-17

https://turf.rrproducts.com/