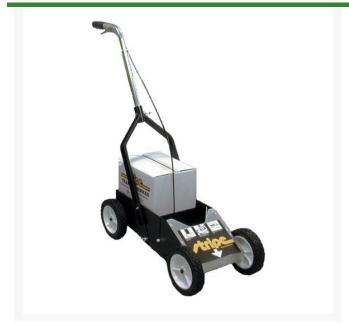

## **Seymour Stripe Traffic Marking** Machine

**RPZ-604** 

## **Details**

Designed for Stripe Traffic Paint. Easy to use machine applies crisp, even 2" to 4" lines to most any concrete or asphalt surface. Applies even pressure on nozzle for paint disbursement. Can be used with both water-based or solvent-based Stripe It Traffic Paints. Inverted Tip. Holds 12 cans.

- Applies crisp 2" to 4" lines to any hard surface
- Applies even pressure on nozzle
- Water-based or solvent-based Stripe It Traffic Paints may be used
- Inverted tip
- Holds 12 cans