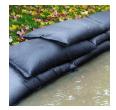

## **Details**

Quick Dams activate and grow to 3.5 inch high sandbag in minutes with a contained super absorbent powder that swells and gels when wet. Compact, lightweight, ready to use and no sand needed. Simply place in the path of problem water and watch a Quick Dam quickly absorb 4 gallons of water. Easily stacks in brick or pyramid formation to build a retaining wall. Provides continuous protection for several months, if needed. Not for salt water use. Reusable. Environmentally friendly. Black. Bag / 120.

- Self activated bags contain and divert water
- Each bag absorbs 4 gallons of water within 10 minutes
- Bags contain a super absorbent powder that gels water
- Leave bags in place up to 8 months for ongoing protection
- Stack bags in a brick or pyramid formation to create a protective barrier
- Use bags through the winter for thaw protection
- Non-hazardous, non-toxic, environmentally friendly
- Great for use on golf course and athletic fields
- Reusable