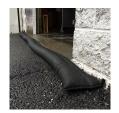

## Details

Compact, lightweight and ready to use, no sand needed. Quick Dam Flood Barriers contain a super absorbent powder that swells and gels when wet. The Flood Barriers may be stacked 3 feet high to create a sturdy protective barrier to contain or divert flood water. Built-in wedge prevents rolling out of position. Non-hazardous and non-toxic. 10' length. Reusable. Black.

- Self activated barriers contain and divert water
- Barriers contain a super absorbent powder that gels water
- Barriers may be left in place up to 8 months
- Stack up to 3 barriers high
- Built in wedge prevents rolling out of position
- Use through the winter for thaw protection
- Non-hazardous, non-toxic, environmentally friendly
- Reusable
- Great for use on golf courses and athletic fields