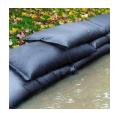

## Details

Quick Dams activate and grow to 3.5 inch high sandbag in minutes with a contained super absorbent powder that swells and gels when wet. Compact, lightweight, ready to use and no sand needed. Simply place in the path of problem water and watch a Quick Dam quickly absorb 4 gallons of water. Easily stacks in brick or pyramid formation to build a retaining wall. Provides continuous protection for several months, if needed. Not for salt water use. Reusable. Environmentally friendly. Black. Bag / 20.

- Self activated bags contain and divert water
- Each bag absorbs 4 gallons of water within 10 minutes
- Bags contain a super absorbent powder that gels water
- Leave bags in place up to 8 months for ongoing protection
- Stack bags in a brick or pyramid formation to create a protective barrier
- Use through the winter for thaw protection
- Non-hazardous, non-toxic, environmentally friendly
- Great for use on golf courses and athletic fields