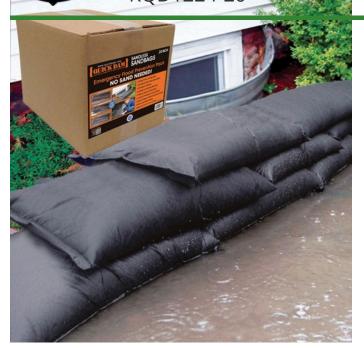

## Details

Quick Dams activate and grow to 3.5 inch high sandbag in minutes with a contained super absorbent powder that swells and gels when wet. Compact, lightweight, ready to use and no sand needed. Simply place in the path of problem water and watch a Quick Dam quickly absorb 4 gallons of water. Easily stacks in brick or pyramid formation to build a retaining wall. Provides continuous protection for several months, if needed. Not for salt water use. Reusable. Environmentally friendly. Black. Bag / 20.

- Self activated bags contain and divert water
- Each bag absorbs 4 gallons of water within 10 minutes
- Bags contain a super absorbent powder that gels water
- Leave bags in place up to 8 months for ongoing protection
- Stack bags in a brick or pyramid formation to create a protective barrier
- Use through the winter for thaw protection
- Non-hazardous, non-toxic, environmentally friendly
- Great for use on golf courses and athletic fields