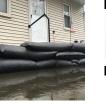

## Details

Quick Dams activate and grow to 3.5 inch high sandbag in minutes with a contained super absorbent powder that swells and gels when wet. Compact, lightweight, ready to use and no sand needed. Simply place in the path of problem water and watch a Quick Dam quickly absorb 4 gallons of water. Easily stacks in brick or pyramid formation to build a retaining wall. Provides continuous protection for several months, if needed. Not for salt water use. Reusable. Environmentally friendly. Black. Bag / 20.

- Self activated bags contain and divert water
- Each bag absorbs 4 gallons of water within 10 minutes
- Bags contain a super absorbent powder that gels water
- Leave bags in place up to 8 months for ongoing protection
- Stack bags in a brick or pyramid formation to create a protective barrier
- Use through the winter for thaw protection
- Non-hazardous, non-toxic, environmentally friendly
- Great for use on golf courses and athletic fields