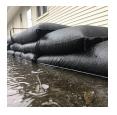

## Details

Quick Dams activate and grow to 3.5 inch high sandbag in minutes with a contained super absorbent powder that swells and gels when wet. Compact, lightweight, ready to use and no sand needed. Simply place in the path of problem water and watch a Quick Dam quickly absorb 4 gallons of water. Easily stacks in brick or pyramid formation to build a retaining wall. Provides continuous protection for several months, if needed. Not for salt water use. Reusable. Environmentally friendly. Black. Bag / 20.

- Self activated bags contain and divert water
- Each bag absorbs 4 gallons of water within 10 minutes
- Bags contain a super absorbent powder that gels water
- Leave bags in place up to 8 months for ongoing protection
- Stack bags in a brick or pyramid formation to create a protective barrier
- Use through the winter for thaw protection
- Non-hazardous, non-toxic, environmentally friendly
- Great for use on golf courses and athletic fields