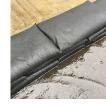

## Details

Quick Dams activate and grow to 3.5 inch high sandbag in minutes with a contained super absorbent powder that swells and gels when wet. Compact, lightweight, ready to use and no sand needed. Simply place in the path of problem water and watch a Quick Dam quickly absorb 4 gallons of water. Easily stacks in brick or pyramid formation to build a retaining wall. Provides continuous protection for several months, if needed. Not for salt water use. Reusable. Environmentally friendly. Black. Bag / 20.

- Self activated bags contain and divert water
- Each bag absorbs 4 gallons of water within 10 minutes
- Bags contain a super absorbent powder that gels water
- Leave bags in place up to 8 months for ongoing protection
- Stack bags in a brick or pyramid formation to create a protective barrier
- Use through the winter for thaw protection
- Non-hazardous, non-toxic, environmentally friendly
- Great for use on golf courses and athletic fields