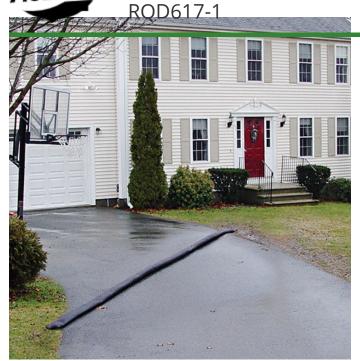

## **Quick Dam Flood Barrier - 17' - 1/Bag**

## **Details**

Compact, lightweight and ready to use, no sand needed. Quick Dam Flood Barriers contain a super absorbent powder that swells and gels when wet. The Flood Barriers may be stacked 3 feet high to create a sturdy protective barrier to contain or divert flood water. Built-in wedge prevents rolling out of position. Non-hazardous and non-toxic. 17' length. Reusable. Black.

- Self activated barrier contain and divert water
- Barriers contain a super absorbent powder that gels water
- Barriers may be left in place up to 8 months
- Stack up to 3 barriers high
- Built in wedge prevents rolling out of position
- Use through the winter for thaw protection
- Non-hazardous, non-toxic, environmentally friendly
- Reusable
- Great for use on golf courses and athletic fields