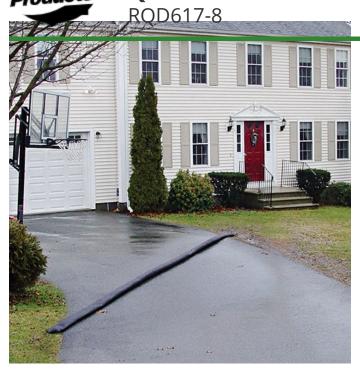

## **Quick Dam Flood Barrier - 17' - 8/Box**

## **Details**

Compact, lightweight and ready to use, no sand needed. Quick Dam Flood Barriers contain a super absorbent powder that swells and gels when wet. The Flood Barriers may be stacked 3 feet high to create a sturdy protective barrier to contain or divert flood water. Built-in wedge prevents rolling out of position. Non-hazardous and non-toxic. 17' length. Reusable. Black. Box / 8.

- Self activated barriers contain and divert water
- Barriers contain a super absorbent powder that gels water
- Barriers may be left in place up to 8 months
- Stack up to 3 barriers high
- Built in wedge prevents rolling
- Use through the winter for thaw protection
- Non-hazardous, non-toxic, environmentally friendly
- Reusable
- Great for use on golf courses and athletic fields