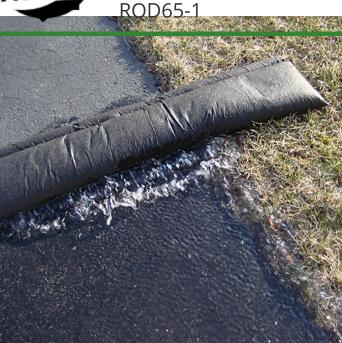

## **Details**

Compact, lightweight and ready to use, no sand needed. Quick Dam Flood Barriers contain a super absorbent powder that swells and gels when wet. The Flood Barriers may be stacked 3 feet high to create a sturdy protective barrier to contain or divert flood water. Built-in wedge prevents rolling out of position. Non-hazardous and non-toxic. 5 feet. Reusable. Black.

- Self activated barriers contain and divert water
- Barriers contain a super absorbent powder that gels water
- May be left in place up to 8 months for ongoing protection
- Stack up to 3 ft high
- Built in wedge prevents rolling out of position
- Use through winter for that protection
- Non-hazardous, non-toxic, environmentally friendly
- Reusable
- Great for use on golf courses and athletic fields