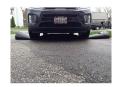

## **Details**

Quick Dam Water Curbs are long cylinder tubes made of durable 10 mil plyurethane that can be filled with water to act as a temporary barrier to control and divert flood water. Protects up to 6-1/2" or 10" in height. Dual chambers prevent rolling out of position. They can be filled, drained, stored, and reused, as needed, year after year for ongoing flood needs. Strong enough for an automobile to drive over. Compact and lightweight. Easy to use, just fill with water. Black. 10" x 20'

- Fill and drain with water as needed
- Compact and lightweight
- Store empty and fill on site as needed
- Dual chambers prevent rolling out of position
- Durable and chemical resistant 10 mil poly
- Reusable year after year
- Use for doorways, garages, sports fields, golf courses and much more
- Holds 700 gallons
- 5,600 lbs filled weight