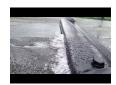

## **Details**

Quick Dam Water Curbs are long cylinder tubes made of durable 10 mil plyurethane that can be filled with water to act as a temporary barrier to control and divert flood water. Protects up to 6-1/2" or 10" in height. Dual chambers prevent rolling out of position. They can be filled, drained, stored, and reused, as needed, year after year for ongoing flood needs. Strong enough for an automobile to drive over. Compact and lightweight. Easy to use, just fill with water. Black. 10" x 20'

- Fill and drain with water as needed
- Compact and lightweight
- Store empty and fill on site as needed
- Dual chambers prevent rolling out of position
- Durable and chemical resistant 10 mil poly
- Reusable year after year
- Use for doorways, garages, sports fields, golf courses and much more
- Holds 700 gallons
- 5,600 lbs filled weight