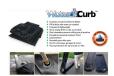

## **Details**

Quick Dam Water Curbs are long cylinder tubes made of durable 10 mil plyurethane that can be filled with water to act as a temporary barrier to control and divert flood water. Protects up to 6-1/2" or 10" in height. Dual chambers prevent rolling out of position. They can be filled, drained, stored, and reused, as needed, year after year for ongoing flood needs. Strong enough for an automobile to drive over. Compact and lightweight. Easy to use, just fill with water. Black. 10" x 20'

- Fill and drain with water as needed
- Compact and lightweight
- Store empty and fill on site as needed
- Dual chambers prevent rolling out of position
- Durable and chemical resistant 10 mil poly
- Reusable year after year
- Use for doorways, garages, sports fields, golf courses and much more
- Holds 700 gallons
- 5,600 lbs filled weight