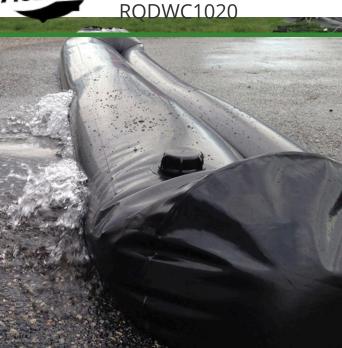

## Quick Dam Water Curb - 10" x 20' - 1/Bag

## **Details**

Quick Dam Water Curbs are long cylinder tubes made of durable 10 mil plyurethane that can be filled with water to act as a temporary barrier to control and divert flood water. Protects up to 6-1/2" or 10" in height. Dual chambers prevent rolling out of position. They can be filled, drained, stored, and reused, as needed, year after year for ongoing flood needs. Strong enough for an automobile to drive over. Compact and lightweight. Easy to use, just fill with water. Black. 10" x 20'

- Fill and drain with water as needed
- Compact and lightweight
- Store empty and fill on site as needed
- Dual chambers prevent rolling out of position
- Durable and chemical resistant 10 mil poly
- Reusable year after year
- Use for doorways, garages, sports fields, golf courses and much more
- Holds 700 gallons
- 5,600 lbs filled weight