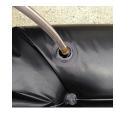

## **Details**

Quick Dam Water Curbs are long cylinder tubes made of durable 10 mil plyurethane that can be filled with water to act as a temporary barrier to control and divert flood water. Protects up to 6-1/2" or 10" in height. Dual chambers prevent rolling out of position. They can be filled, drained, stored, and reused, as needed, year after year for ongoing flood needs. Strong enough for an automobile to drive over. Compact and lightweight. Easy to use, just fill with water. Black. 10" x 20'

- Fill and drain with water as needed
- Compact and lightweight
- Store empty and fill on site as needed
- Dual chambers prevent rolling out of position
- Durable and chemical resistant 10 mil poly
- Reusable year after year
- Use for doorways, garages, sports fields, golf courses and much more
- Holds 700 gallons
- 5,600 lbs filled weight