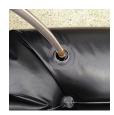

## **Details**

Quick Dam Water Curbs are long cylinder tubes made of durable 10 mil plyurethane that can be filled with water to act as a temporary barrier to control and divert flood water. Protects up to 6-1/2" or 10" in height. Dual chambers prevent rolling out of position. They can be filled, drained, stored, and reused, as needed, year after year for ongoing flood needs. Strong enough for an automobile to drive over. Compact and lightweight. Easy to use, just fill with water. Black. 10" x 10'.

- Fill and drain with water as needed
- Compact and lightweight
- Store empty and fill on site as needed
- Dual chambers prevent rolling out of position
- Durable and chemical resistant 10 mil poly
- Reusable year after year
- Use for doorways, garages, sports fields, golf courses and much more!
- Holds 350 gallons
- 2,800 lbs filled weight