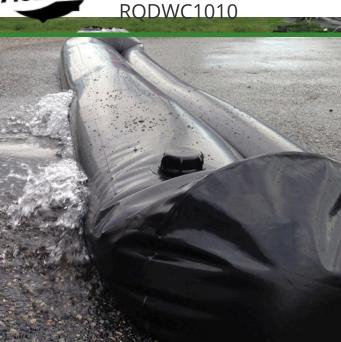

## **Details**

Quick Dam Water Curbs are long cylinder tubes made of durable 10 mil plyurethane that can be filled with water to act as a temporary barrier to control and divert flood water. Protects up to 6-1/2" or 10" in height. Dual chambers prevent rolling out of position. They can be filled, drained, stored, and reused, as needed, year after year for ongoing flood needs. Strong enough for an automobile to drive over. Compact and lightweight. Easy to use, just fill with water. Black. 10" x 10'.

- Fill and drain with water as needed
- Compact and lightweight
- Store empty and fill on site as needed
- Dual chambers prevent rolling out of position
- Durable and chemical resistant 10 mil poly
- Reusable year after year
- Use for doorways, garages, sports fields, golf courses and much more!
- Holds 350 gallons
- 2,800 lbs filled weight