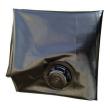

## Quick Dam Water Curb - 10" x 10' - 1/Bag

## **Details**

Quick Dam Water Curbs are long cylinder tubes made of durable 10 mil plyurethane that can be filled with water to act as a temporary barrier to control and divert flood water. Protects up to 6-1/2" or 10" in height. Dual chambers prevent rolling out of position. They can be filled, drained, stored, and reused, as needed, year after year for ongoing flood needs. Strong enough for an automobile to drive over. Compact and lightweight. Easy to use, just fill with water. Black. 10" x 10'.