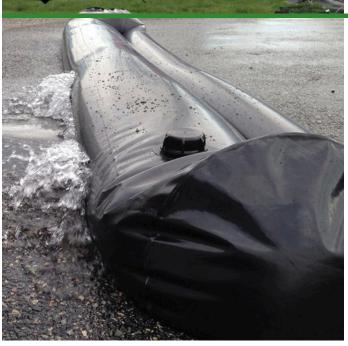

## Quick Dam Water Curb - 6.5" x 10' -1/Bag RODWC610

Quick Dam Water Curbs are long cylinder tubes made of durable 10 mil plyurethane that can be filled with water to act as a temporary barrier to control and divert flood water. Protects up to 6-1/2" or 10" in height. Dual chambers prevent rolling out of position. They can be filled, drained, stored, and reused, as needed, year after year for ongoing flood needs. Strong enough for an automobile to drive over. Compact and lightweight. Easy to use, just fill with water. Black. 6.5" x 10'.

- Fill and drain with water as needed
- Compact and lightweight
- Store empty and fill on site as needed
- Dual chambers prevent rolling out of position
- Durable and chemical resistant 10 mil poly
- Reusable year after year
- Use for doorways, garages, fields, golf courses and more!
- 10' length holds 80 gallons
- 640 lbs filled weight