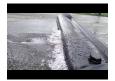

## Quick Dam Water Curb - 6.5" x 10' -1/Bag RODWC610

Quick Dam Water Curbs are long cylinder tubes made of durable 10 mil plyurethane that can be filled with water to act as a temporary barrier to control and divert flood water. Protects up to 6-1/2" or 10" in height. Dual chambers prevent rolling out of position. They can be filled, drained, stored, and reused, as needed, year after year for ongoing flood needs. Strong enough for an automobile to drive over. Compact and lightweight. Easy to use, just fill with water. Black. 6.5" x 10'.

- Fill and drain with water as needed
- Compact and lightweight
- Store empty and fill on site as needed
- Dual chambers prevent rolling out of position
- Durable and chemical resistant 10 mil poly
- Reusable year after year
- Use for doorways, garages, fields, golf courses and more!
- 10' length holds 80 gallons
- 640 lbs filled weight