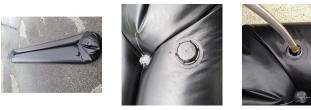

## Quick Dam Water Curb - 6.5" x 10' -1/Bag RODWC610

Quick Dam Water Curbs are long cylinder tubes made of durable 10 mil plyurethane that can be filled with water to act as a temporary barrier to control and divert flood water. Protects up to 6-1/2" or 10" in height. Dual chambers prevent rolling out of position. They can be filled, drained, stored, and reused, as needed, year after year for ongoing flood needs. Strong enough for an automobile to drive over. Compact and lightweight. Easy to use, just fill with water. Black. 6.5" x 10'.

- Fill and drain with water as needed
- Compact and lightweight
- Store empty and fill on site as needed
- Dual chambers prevent rolling out of position
- Durable and chemical resistant 10 mil poly
- Reusable year after year
- Use for doorways, garages, fields, golf courses and more!
- 10' length holds 80 gallons
- 640 lbs filled weight