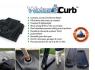

## Quick Dam Water Curb - 10" x 5' - 1/Bag RODWC105

## Details

Quick Dam Water Curbs are long cylinder tubes made of durable 10 mil plyurethane that can be filled with water to act as a temporary barrier to control and divert flood water. Protects up to 6-1/2" or 10" in height. Dual chambers prevent rolling out of position. They can be filled, drained, stored, and reused, as needed, year after year for ongoing flood needs. Strong enough for an automobile to drive over. Compact and lightweight. Easy to use, just fill with water. Black. 10" x 5'.

- Fill and drain with water as needed
- Compact and lightweight
- Store empty and fill on site as needed
- Dual chambers prevent rolling out of position
- Durable and chemical resistant 10 mil poly
- Reuable year after year
- Use for doorways, garages, sports fields, golf courses and much more!
- Holds 175 gallons
- 1,400 lbs filled weight