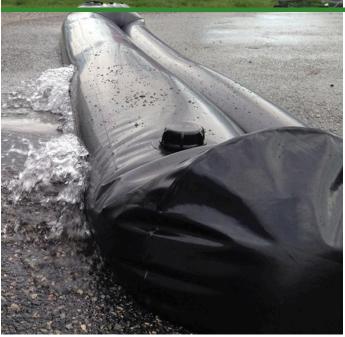

## Details

Quick Dam Water Curbs are long cylinder tubes made of durable 10 mil plyurethane that can be filled with water to act as a temporary barrier to control and divert flood water. Protects up to 6-1/2" or 10" in height. Dual chambers prevent rolling out of position. They can be filled, drained, stored, and reused, as needed, year after year for ongoing flood needs. Strong enough for an automobile to drive over. Compact and lightweight. Easy to use, just fill with water. Black. 10" x 5'.

- Fill and drain with water as needed
- Compact and lightweight
- Store empty and fill on site as needed
- Dual chambers prevent rolling out of position
- Durable and chemical resistant 10 mil poly
- Reuable year after year
- Use for doorways, garages, sports fields, golf courses and much more!
- Holds 175 gallons
- 1,400 lbs filled weight