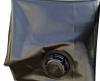

## Quick Dam Water Curb - 10" x 5' - 1/Bag RODWC105

## Details

Quick Dam Water Curbs are long cylinder tubes made of durable 10 mil plyurethane that can be filled with water to act as a temporary barrier to control and divert flood water. Protects up to 6-1/2" or 10" in height. Dual chambers prevent rolling out of position. They can be filled, drained, stored, and reused, as needed, year after year for ongoing flood needs. Strong enough for an automobile to drive over. Compact and lightweight. Easy to use, just fill with water. Black. 10" x 5'.

- Fill and drain with water as needed
- Compact and lightweight
- Store empty and fill on site as needed
- Dual chambers prevent rolling out of position
- Durable and chemical resistant 10 mil poly
- Reuable year after year
- Use for doorways, garages, sports fields, golf courses and much more!
- Holds 175 gallons
- 1,400 lbs filled weight