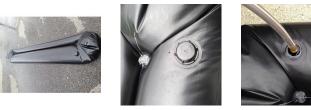

## Details

Quick Dam Water Curbs are long cylinder tubes made of durable 10 mil plyurethane that can be filled with water to act as a temporary barrier to control and divert flood water. Protects up to 6-1/2" or 10" in height. Dual chambers prevent rolling out of position. They can be filled, drained, stored, and reused, as needed, year after year for ongoing flood needs. Strong enough for an automobile to drive over. Compact and lightweight. Easy to use, just fill with water. Black. 6.5" x 20'.

- Fill and drain with water as needed
- Compact and lightweight
- Store empty and fill on site as needed
- Dual chambers prevent rolling out of position
- Durable and chemical resistant 10 mil poly
- Reusable year after year
- Use for doorways, garages, sports fields, golf courses and many more
- Holds 160 gallons
- 1,280 lbs filled weight

## Specifications

| Manufacturer |
|--------------|
| Color        |
| Height       |
| Length       |
| Material     |

Quick Dam Black 6.5 in 20 ft 10 mil Polyurethane