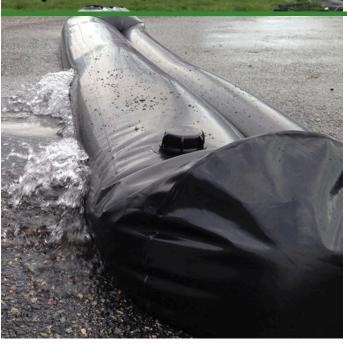

## Details

Quick Dam Water Curbs are long cylinder tubes made of durable 10 mil plyurethane that can be filled with water to act as a temporary barrier to control and divert flood water. Protects up to 6-1/2" or 10" in height. Dual chambers prevent rolling out of position. They can be filled, drained, stored, and reused, as needed, year after year for ongoing flood needs. Strong enough for an automobile to drive over. Compact and lightweight. Easy to use, just fill with water. Black. 6.5" x 20'.

- Fill and drain with water as needed
- Compact and lightweight
- Store empty and fill on site as needed
- Dual chambers prevent rolling out of position
- Durable and chemical resistant 10 mil poly
- Reusable year after year
- Use for doorways, garages, sports fields, golf courses and many more
- Holds 160 gallons
- 1,280 lbs filled weight