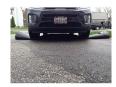

## **Details**

Quick Dam Water Curbs are long cylinder tubes made of durable 10 mil plyurethane that can be filled with water to act as a temporary barrier to control and divert flood water. Protects up to 6-1/2" or 10" in height. Dual chambers prevent rolling out of position. They can be filled, drained, stored, and reused, as needed, year after year for ongoing flood needs. Strong enough for an automobile to drive over. Compact and lightweight. Easy to use, just fill with water. Black, 6.5" x 4'.

- Contains, controls and diverts water
- Fill and drain with water as needed
- Compact and lightweight
- Store empty and fill on site as needed
- Dual chambers prevent rolling out of position
- Durable and chemical resistant
- Reusable year after year
- 5' length holds 40 gallons
- 320 lbs filled weight