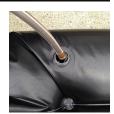

## **Details**

Quick Dam Water Curbs are long cylinder tubes made of durable 10 mil plyurethane that can be filled with water to act as a temporary barrier to control and divert flood water. Protects up to 6-1/2" or 10" in height. Dual chambers prevent rolling out of position. They can be filled, drained, stored, and reused, as needed, year after year for ongoing flood needs. Strong enough for an automobile to drive over. Compact and lightweight. Easy to use, just fill with water. Black, 6.5" x 4'.

- Contains, controls and diverts water
- Fill and drain with water as needed
- Compact and lightweight
- Store empty and fill on site as needed
- Dual chambers prevent rolling out of position
- Durable and chemical resistant
- Reusable year after year
- 5' length holds 40 gallons
- 320 lbs filled weight