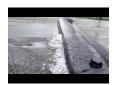

## **Details**

Quick Dam Water Curbs are long cylinder tubes made of durable 10 mil plyurethane that can be filled with water to act as a temporary barrier to control and divert flood water. Protects up to 6-1/2" or 10" in height. Dual chambers prevent rolling out of position. They can be filled, drained, stored, and reused, as needed, year after year for ongoing flood needs. Strong enough for an automobile to drive over. Compact and lightweight. Easy to use, just fill with water. Black, 6.5" x 4'.

- Contains, controls and diverts water
- Fill and drain with water as needed
- Compact and lightweight
- Store empty and fill on site as needed
- Dual chambers prevent rolling out of position
- Durable and chemical resistant
- Reusable year after year
- 5' length holds 40 gallons
- 320 lbs filled weight