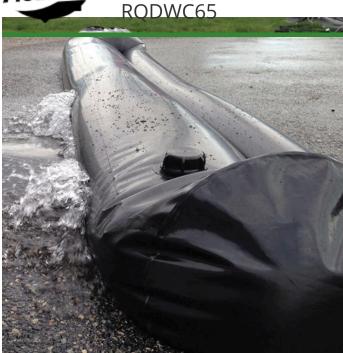

## **Details**

Quick Dam Water Curbs are long cylinder tubes made of durable 10 mil plyurethane that can be filled with water to act as a temporary barrier to control and divert flood water. Protects up to 6-1/2" or 10" in height. Dual chambers prevent rolling out of position. They can be filled, drained, stored, and reused, as needed, year after year for ongoing flood needs. Strong enough for an automobile to drive over. Compact and lightweight. Easy to use, just fill with water. Black, 6.5" x 4'.

- Contains, controls and diverts water
- Fill and drain with water as needed
- Compact and lightweight
- Store empty and fill on site as needed
- Dual chambers prevent rolling out of position
- Durable and chemical resistant
- Reusable year after year
- 5' length holds 40 gallons
- 320 lbs filled weight