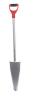

## **Details**

Designed with 20 curved, double-edged serrated teeth on each side of an alligator snout-shaped shovel blade results in a "killer" of a shovel. Cuts roots while digging in and pulling out, dig a posthole, remove a root-bound bush or tree, prune above-ground branches or clear overgrown areas. The strong one-piece blade and ergonomically designed handle are of industrial-grade powder-coated carbon steel with rubber-coated D-Grip handle. Large forward turned step. Sharpenable. 48" Length.

- 20 Double edged sharp serrated teeth on each side
- 16.5" Blade tapers from 6" wide at top to 2" wide at the bottom
- Forward turned step for secure foot placement
- Comfort D-Grip handle for added leverage and control
- Commercial grade steel blade
- Overall length 48"
- Weight 4 lbs.