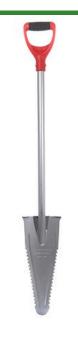

## **Details**

Designed with 20 curved, double-edged serrated teeth on each side of an alligator snout-shaped shovel blade results in a "killer" of a shovel. Cuts roots while digging in and pulling out, dig a posthole, remove a root-bound bush or tree, prune above-ground branches or clear overgrown areas. The strong one-piece blade and ergonomically designed handle are of industrial-grade powder-coated carbon steel with rubber-coated D-Grip handle. Large forward turned step. Sharpenable. 48" Length.

- 20 Double edged sharp serrated teeth on each side
- 16.5" Blade tapers from 6" wide at top to 2" wide at the bottom
- Forward turned step for secure foot placement
- Comfort D-Grip handle for added leverage and control
- Commercial grade steel blade
- Overall length 48"
- Weight 4 lbs.