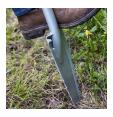

## **Details**

Designed with 20 curved, double-edged serrated teeth on each side of an alligator snout-shaped shovel blade results in a "killer" of a shovel. Cuts roots while digging in and pulling out, dig a posthole, remove a root-bound bush or tree, prune above-ground branches or clear overgrown areas. The strong one-piece blade and ergonomically designed handle are of industrial-grade powder-coated carbon steel with rubber-coated D-Grip handle. Large forward turned step. Sharpenable. 48" Length.

- 20 Double edged sharp serrated teeth on each side
- 16.5" Blade tapers from 6" wide at top to 2" wide at the bottom
- Forward turned step for secure foot placement
- Comfort D-Grip handle for added leverage and control
- Commercial grade steel blade
- Overall length 48"
- Weight 4 lbs.