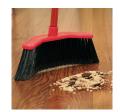

## **Details**

Features curved ends to funnel dirt toward the center of the broom, eliminating spills from the sides while creating a neat pile in the center. The low profile head gets under most cabinets and equipment while the flared edges sweep along walls and into corners easily. Lightweight design reduces fatigue. Available in 14" and 24" widths.

- Curved end sections funnel dirt toward the center section
- Creates a tidy pile in the center of the broom
- Low profile head tets under furniture, cabinets and equipment
- Extra-large 15" sweeping path cuts sweeping time in half
- Flared edges sweep along walls and into corners easily
- Lightweight 2 lbs.