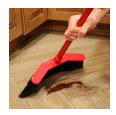

## Davinci Curved Broom - 14" RRA1006

## **Details**

Features curved ends to funnel dirt toward the center of the broom, eliminating spills from the sides while creating a neat pile in the center. The low profile head gets under most cabinets and equipment while the flared edges sweep along walls and into corners easily. Lightweight design reduces fatigue. Available in 14" and 24" widths.

- Curved end sections funnel dirt toward the center section
- Creates a tidy pile in the center of the broom
- Low profile head tets under furniture, cabinets and equipment
- Extra-large 15" sweeping path cuts sweeping time in half
- Flared edges sweep along walls and into corners easily
- Lightweight 2 lbs.