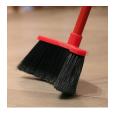

## **Details**

Features curved ends to funnel dirt toward the center of the broom, eliminating spills from the sides while creating a neat pile in the center. The low profile head gets under most cabinets and equipment while the flared edges sweep along walls and into corners easily. Lightweight design reduces fatigue. Available in 14" and 24" widths.

- Curved end sections funnel dirt toward the center section
- Creates a tidy pile in the center of the broom
- Low profile head tets under furniture, cabinets and equipment
- Extra-large 15" sweeping path cuts sweeping time in half
- Flared edges sweep along walls and into corners easily
- Lightweight 2 lbs.