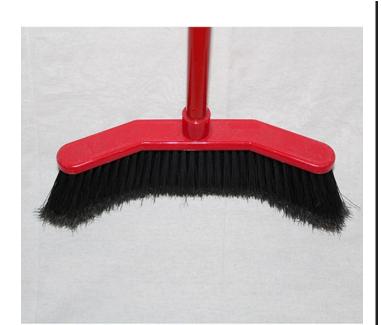

## Davinci Curved Broom - 14" RRA1006

## **Details**

Features curved ends to funnel dirt toward the center of the broom, eliminating spills from the sides while creating a neat pile in the center. The low profile head gets under most cabinets and equipment while the flared edges sweep along walls and into corners easily. Lightweight design reduces fatigue. Available in 14" and 24" widths.

- Curved end sections funnel dirt toward the center section
- Creates a tidy pile in the center of the broom
- Low profile head tets under furniture, cabinets and equipment
- Extra-large 15" sweeping path cuts sweeping time in half
- Flared edges sweep along walls and into corners easily
- Lightweight 2 lbs.