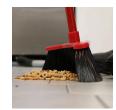

## **Details**

Features curved ends to funnel dirt toward the center of the broom, eliminating spills from the sides while creating a neat pile in the center. The low profile head gets under most cabinets and equipment while the flared edges sweep along walls and into corners easily. Lightweight design reduces fatigue. Available in 14" and 24" widths.

- Curved end sections funnel dirt toward the center section
- Creates a tidy pile in the center of the broom
- Low profile head tets under furniture, cabinets and equipment
- Extra-large 15" sweeping path cuts sweeping time in half
- Flared edges sweep along walls and into corners easily
- Lightweight 2 lbs.