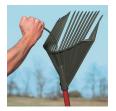

## **Details**

Rake, collect, sift, skim, dump, shovel and haul - all in one tool. The Rake Assassin switches from rake to shovel by simply holding the rake handle and rolling over. It now becomes a scoop. Dirt and sand is sifted while removing leaves, mowed grass, pruning clippings, weeds, pinecones, gravel, flower garden, pet waste or skim the pond, then carry to the waste area. Durable polycarbonate and aluminum with 15" wide head with polypropylene teeth. 46" handle.

- Rake, collect, sift, skim, dump and haul
- Ergonomic design
- Made of polycarbonate and aluminum with polypropropylene teeth
- Blade length 9"
- Rake head width 15"
- Weight 1.7 lbs.
- Length 59"