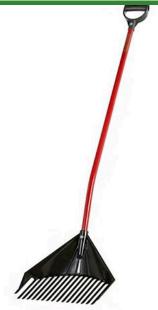

## **Details**

Rake, collect, sift, skim, dump, shovel and haul - all in one tool. The Rake Assassin switches from rake to shovel by simply holding the rake handle and rolling over. It now becomes a scoop. Dirt and sand is sifted while removing leaves, mowed grass, pruning clippings, weeds, pinecones, gravel, flower garden, pet waste or skim the pond, then carry to the waste area. Durable polycarbonate and aluminum with 15" wide head with polypropylene teeth. 46" handle.

- Rake, collect, sift, skim, dump and haul
- Ergonomic design
- Made of polycarbonate and aluminum with polypropropylene teeth
- Blade length 9"
- Rake head width 15"
- Weight 1.7 lbs.
- Length 59"