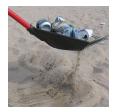

## **Details**

Rake, collect, sift, skim, dump, shovel and haul - all in one tool. The Rake Assassin switches from rake to shovel by simply holding the rake handle and rolling over. It now becomes a scoop. Dirt and sand is sifted while removing leaves, mowed grass, pruning clippings, weeds, pinecones, gravel, flower garden, pet waste or skim the pond, then carry to the waste area. Durable polycarbonate and aluminum with 15" wide head with polypropylene teeth. 46" handle.

- Rake, collect, sift, skim, dump and haul
- Ergonomic design
- Made of polycarbonate and aluminum with polypropropylene teeth
- Blade length 9"
- Rake head width 15"
- Weight 1.7 lbs.
- Length 59"