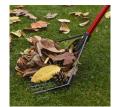

## **Details**

Rake, collect, sift, skim, dump, shovel and haul - all in one tool. The Rake Assassin switches from rake to shovel by simply holding the rake handle and rolling over. It now becomes a scoop. Dirt and sand is sifted while removing leaves, mowed grass, pruning clippings, weeds, pinecones, gravel, flower garden, pet waste or skim the pond, then carry to the waste area. Durable polycarbonate and aluminum with 15" wide head with polypropylene teeth. 46" handle.

- Rake, collect, sift, skim, dump and haul
- Ergonomic design
- Made of polycarbonate and aluminum with polypropropylene teeth
- Blade length 9"
- Rake head width 15"
- Weight 1.7 lbs.
- Length 59"