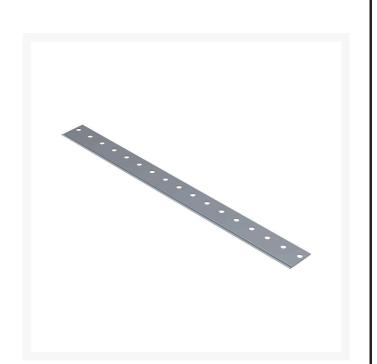

## Bedknife - Thick R150467

### Details

R&R Bedknives are manufactured from high carbonboron alloy steel and then hardened to RC46-49 to match the temper of our reel blades and original equipment reels. Bedknives are surface ground on the top and front edge and straightened three times before being packaged with oil for rust prevention. All R&R Bedknives now have an increased front edge grind for added life. All R&R Bedknives are guaranteed against defects in material and workmanship under normal use for the life of the part.

- Manufactured from high carbon-boron alloy steel
- Hardened to match the temper of our reel blades and original equipment reels
- Lifetime Guaranteed\*