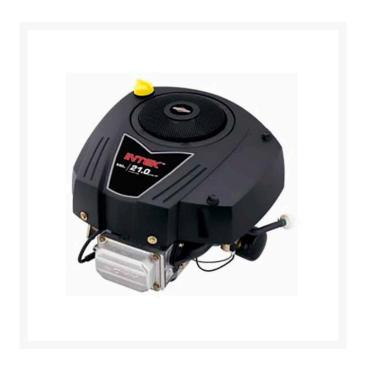

## **Details**

Intek 21 Gross HP - Crankshaft: 3-5/32" CS, Tapped 7/16-20, Keyway, 1" Dia.

Warranty: Consumer Use: 2 year limited\* /

Commercial Use: 1 year limited\*

Dura-Bore cast iron cylinder sleeves for extended

life

Exhaust included

Pulse type fuel pump included

Maintenance-free Magnetron electronic ignition for

quick, dependable starts

Dual-Clean air cleaner pleated paper filter with a foam precleaner ensures maximum protection for extended engine life.

9 amp charging system