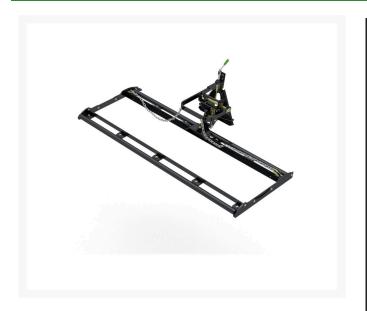

### **Details**

The Drag Mat Carrier Frame with Fast Connect Hitch is designed to lift a 6' x 3' steel or cocoa drag mat between passes or when traveling from field to field. Use R08758 Cocoa Mat or R08757 Steel Mat. Mat must be ordered seperately and is not included in the price of the attachment.

- Designed to lift a 6' x 3' steel or cocoa drag mat
- Use R08758 Cocoa Mat or R08757 Steel Mat