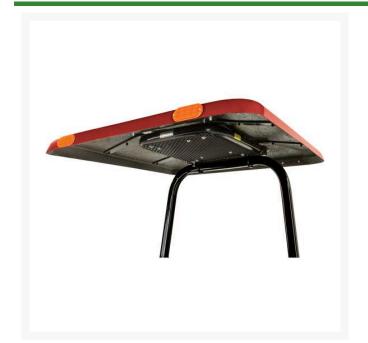

## Details

Stay cool and work in comfort with a Cool Tops canopy and fan installed on your equipment. The canopy provides the operator with shade while the overhead 16", 12 Volt fan produces a "Down Draft System" creating a clean, cool breeze on hot days to keep dust, sun, debris and insects off the operator. Durable poly canopy with welded steel frame. If required, Adapter Bar or Shims sold separately. Roll bar not included. Red canopy.

## Specifications

Manufacturer Color R&R Products Red